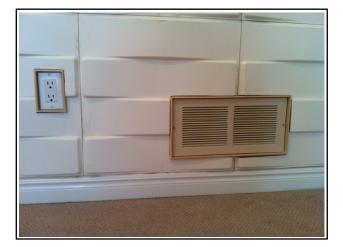

## WALL OUTLET WOOD FRAME

- \* Available for Single or Double Plate
- \* Standard Wall Plate Sizes
- \* Paintable
- \* Depth of .75"
- \* Easily Installs over existing wall plate

Oultet frame can be used to install wall panels around electrical outlets. Simply paint them first to match the color you will use for your wall.

Next apply a few dabs of construction adhesive along the back of the frame and fit over wall plate.

When your finished installing the wall panels just caulk the outside edges butting the panel and frame.