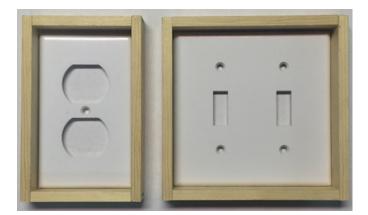

## WALL OUTLET WOOD FRAME

- \* Available for Single or Double Plate
- \* Standard Wall Plate Sizes
- \* Paintable
- \* Depth of .75"
- \* Easily Installs over existing wall plate

Oultet frame can be used to install wall panels around electrical outlets. Simply paint them first to match the color you will use for your wall.

Next apply a few dabs of construction adhesive along the back of the frame and fit over wall plate.

When your finished installing the wall panels just caulk the outside edges butting the panel and frame.