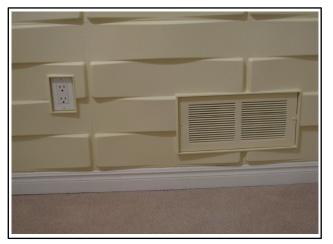

## WALL OUTLET WOOD FRAME

- \* Available for Single or Double Plate
- \* Standard Wall Plate Sizes
- \* Paintable
- \* Depth of .75"
- \* Easily Installs over existing wall plate

Oultet frame can be used to install wall panels around electrical outlets. Simply paint them first to match the color you will use for your wall.

Next apply a few dabs of construction adhesive along the back of the frame and fit over wall plate.

When your finished installing the wall panels just caulk the outside edges butting the panel and frame.