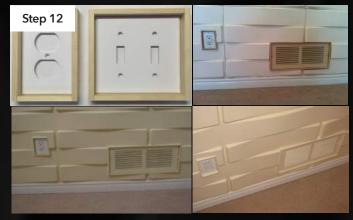

Let Oil based primer completely dry before next step

Apply your choice of latex paint color and choice of finish

Mitre panels for corner applications

We sell frames for outlets, switches or vents

Your Beautiful Wall Completed!