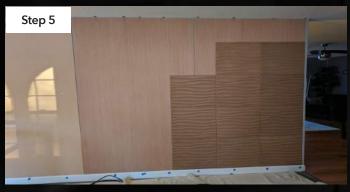

Install each panel as per your starting point

Using a nail gun is optional but helps maintain panels flat against the surface

Apply paintable wood filler or caulking along the seams

Apply a coat of Oil based primer & sealer