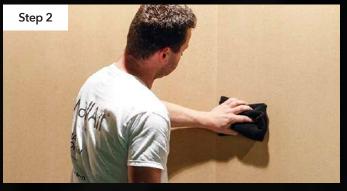

## Installation Manual

Let your panels acclimate for 24 hours

Wipe walls of any dust & fix any paint peeling

Measure and mark your starting points

Apply construction adhesive along the sides and middle areas. Using a nail gun is optional but secures panels flat.