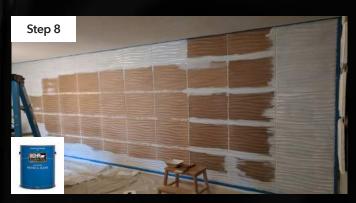

Install each panel as per your starting point

Using a nail gun is optional but helps maintain panels flat against the surface

Apply paintable wood filler or caulking along the seams

Apply a coat of Oil based primer & sealer

Let Oil based primer completely dry before next step

Apply your choice of latex paint color and choice of finish

Mitre panels for corner applications

We sell frames for outlets, switches or vents

Your Beautiful Wall Completed!