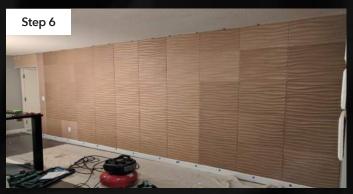

Install each panel as per your starting point

Using a nail gun is optional but helps maintain panels flat against the surface

Apply paintable wood filler or caulking along the seams

Apply a coat of Oil based primer & sealer