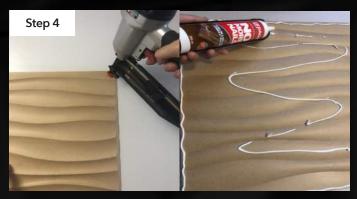

## Installation Manual

Let your panels acclimate for 24 hours

Wipe walls of any dust & fix any paint peeling

Measure and mark your starting points

Apply construction adhesive along the sides and middle areas. Using a nail gun is optional but secures panels flat.