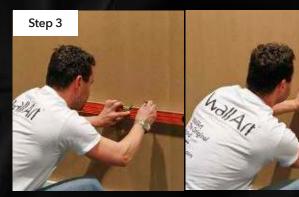

## Installation Manual

Let your panels acclimate for 24 hours

Wipe walls of any dust & fix any paint peeling

Measure and mark your starting points

Apply construction adhesive along the sides and middle areas. Using a nail gun is optional but secures panels flat.