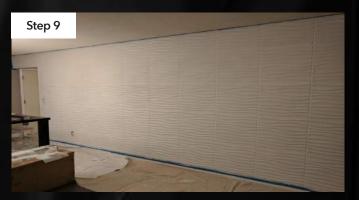

Install each panel as per your starting point

Using a nail gun is optional but helps maintain panels flat against the surface

Apply paintable wood filler or caulking along the seams

Apply a coat of Oil based primer & sealer

Let Oil based primer completely dry before next step

Apply your choice of latex paint color and choice of finish

Mitre panels for corner applications

We sell frames for outlets, switches or vents

Your Beautiful Wall Completed!