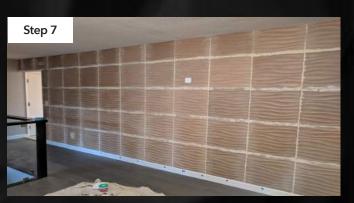

Install each panel as per your starting point

Using a nail gun is optional but helps maintain panels flat against the surface

Apply paintable wood filler or caulking along the seams

Apply a coat of Oil based primer & sealer